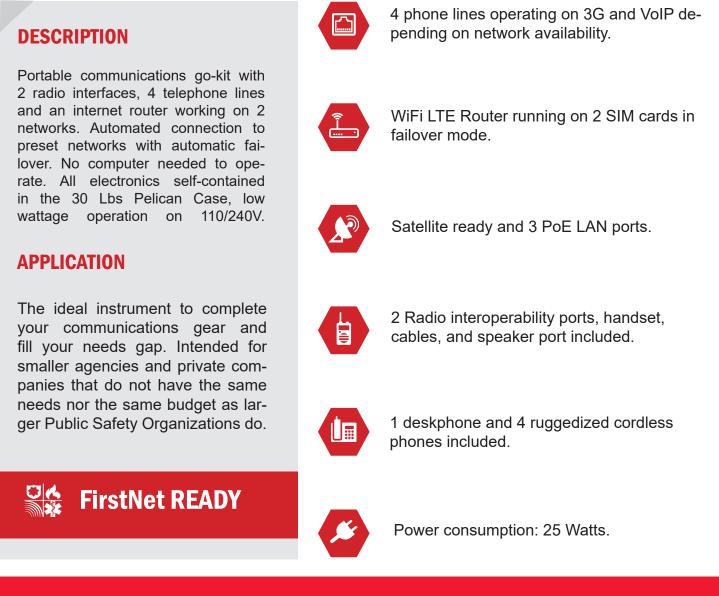

BCC-LITE is a portable rapid-deploy kit that creates a local network, interconnects radios and automates network failovers to provide phone, Internet and radio interoperability.

WWW.BASECAMPCONNECT.COM

## SYSTEM SPECIFICATIONS

| RADIO GATEWAY                            |                                          |
|------------------------------------------|------------------------------------------|
| Radio Interface                          | 2 Ports / Handset / Speaker Port         |
| Radio Interface Cables                   | 2 Cables included                        |
| Compatibility                            | 100-800Mhz, UHF, VHF, HF, P25 and TETRA  |
| PHONES                                   |                                          |
| Digital Key Phone                        | 1                                        |
| DECT Ruggedized Cordless Phone           | 4                                        |
| DATA                                     |                                          |
| LTE Broadband Router Dual SIM (Fallback) | 1                                        |
| Number of Simultaneous Users             | 64                                       |
| External DATA Antenna (2x LTE / 2x WiFi) | Optional                                 |
| SYSTEM CAPABILITIES                      |                                          |
| Mobile Trunks                            | 4 HSPA (3G)                              |
| Landline Trunks (Sat. Phone)             | 2                                        |
| SIP Trunks                               | 1 up to bandwidth                        |
| Analog Extensions                        | 4                                        |
| Digital Extensions                       | 2                                        |
| SIP Extensions                           | 5                                        |
| Satellite Capability                     | Included                                 |
| MECHANICAL & ENVIRONMENT                 |                                          |
| Carrying Case                            | Pelican Case                             |
| Dimensions                               | 22" X 17" X 12" / 63,5cm X 51cm X 30,5cm |
| Weight                                   | 30 pounds                                |
| Operating Temperature                    | -10 to +50°C, 5-95% humidity             |
| Storage Temperature                      | -30 to +70°C, 0-90% humidity             |
| Power Requirements                       | 110/240VAC                               |
| Power Consumption                        | 25 Watts typicalW                        |
| Warranty                                 | One-year Limited                         |