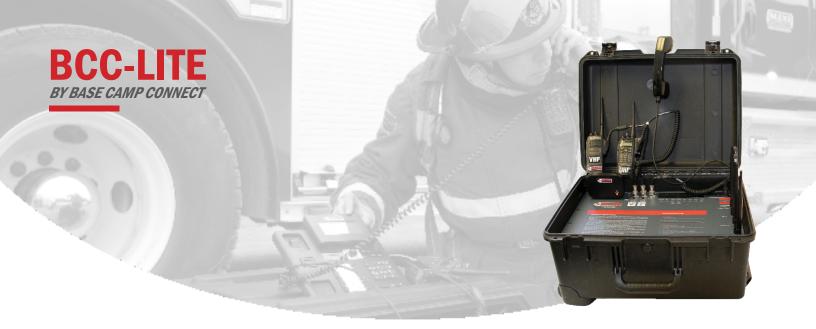

BCC-LITE is a portable rapid-deploy kit that creates a local network, interconnects radios and automates network failovers to provide phone, Internet and radio interoperability.

WWW.BASECAMPCONNECT.COM