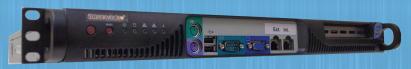

## The **RF** Experts

The Base Station Gateway (BGW) allows control and monitoring of the entire DAS remotely. It serves a web page, supports several VPN tunnels, as well as SNMP Trap alarming.

## INTERFACE SPECIFICATIONS

| Input connector     | C14 Panel |
|---------------------|-----------|
| Ethernet connectors | RJ45      |