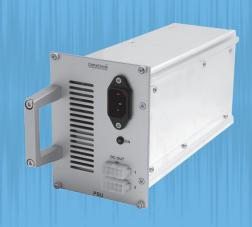

## The **RF** Experts

The power supply unit supplies power to the backplanes serving the other modules in the system. The system is scalable and one power supply unit serves one frame of modules in the rack.

## **FEATURES**

- Dual output connectors.
- Available for European and American mains as well as -48 VDC telecom standards.
- Front connections, easy access.
- Easily swapped.